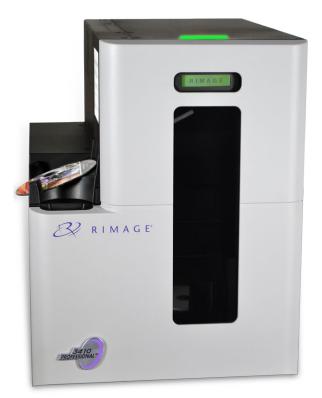

# RIMAGE PROFESSIONAL™ 3410

### **Powerful In-house Solution Delivering Quality Results**

The Rimage Professional 3410 system is a high-performance, front-office solution for automatically creating CDs, DVDs and Blu-ray Discs™ with customized digital content and direct-to-disc printing. Your business will benefit from a fully automated and intelligent in-house digital publishing solution with a low long-term cost of ownership.

#### Integrated printer

Rimage's Everest® 400 printer is the market's only fully integrated 400 dpi printer, providing indelible, high-resolution images and sharp, easy-to-read text.

### **Features**

Backed by decades of experience in designing and building hardware, the Rimage 3410 standard features include:

- · Rimage Software Suite
- Integrated DiscWatch™ status light
- Two quick-release recorders
- LCD status display
- Rotating three-bin 150-disc carousel for input/output
- External five-disc output bin
- Integrated Everest 400 thermal retransfer printer
- Internal lighting
- USB 3.0 connectivity